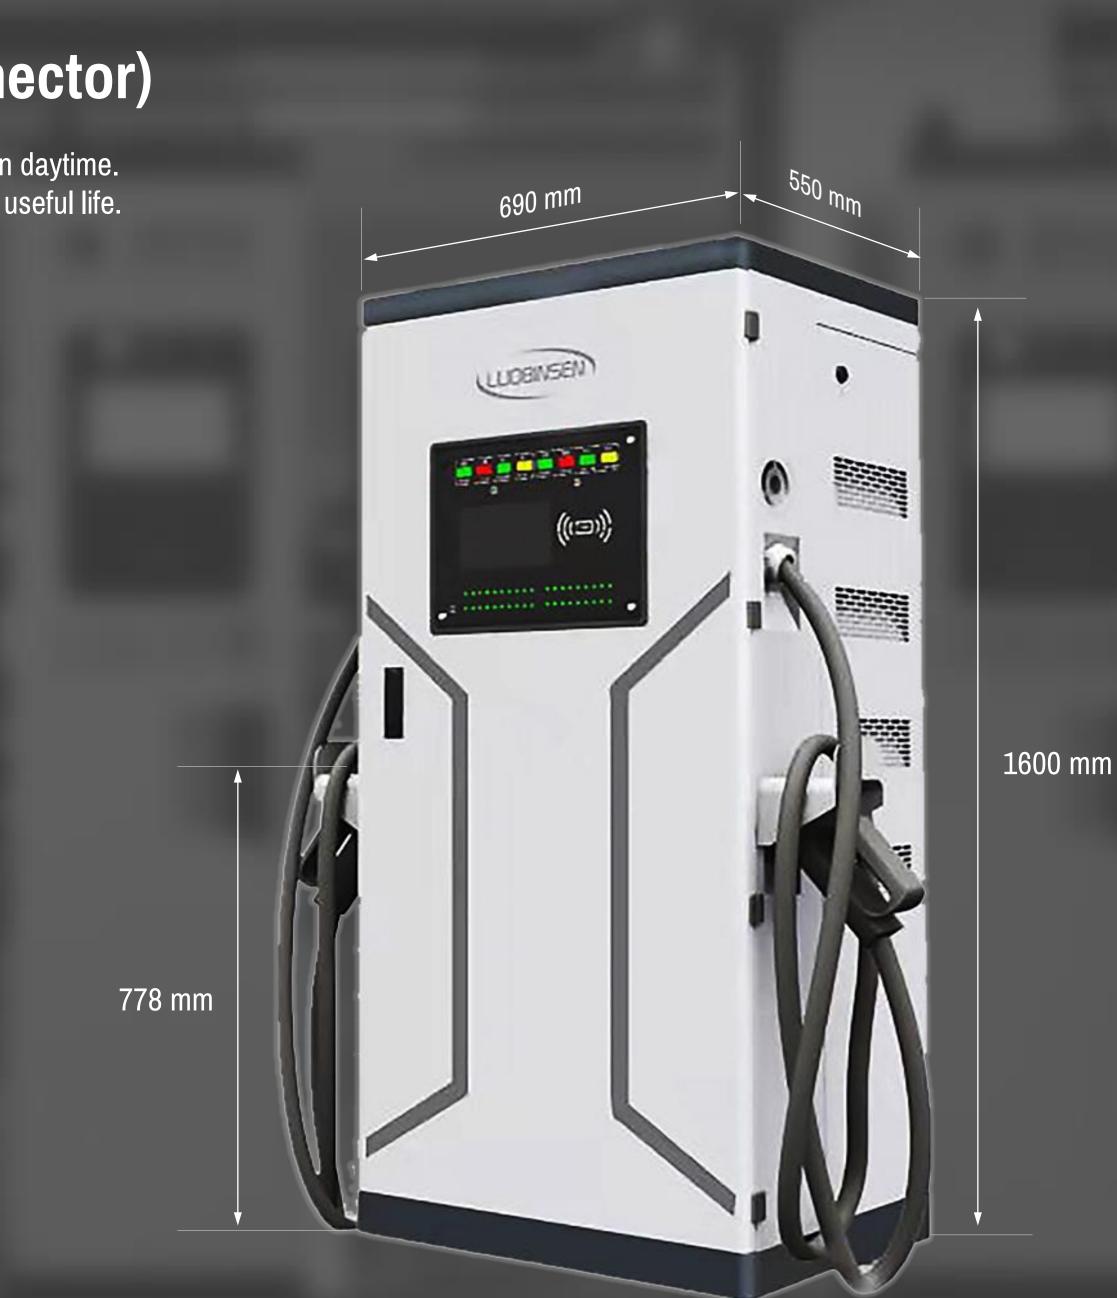

### Charging Solution (Type 2 connector)

Overnight charging in depots is sufficient, and this also places less demand on the grid in daytime. This makes a big difference in costs, and it is also better for the battery, as it extends its useful life.

### IONA A12 | 373.4kWh Charging Pile (Optional)

Power 80 kW 120 kW 240 kW 360 kW Duration (0-100%) 4:40 min 3:06 min 1:33 min 62 min