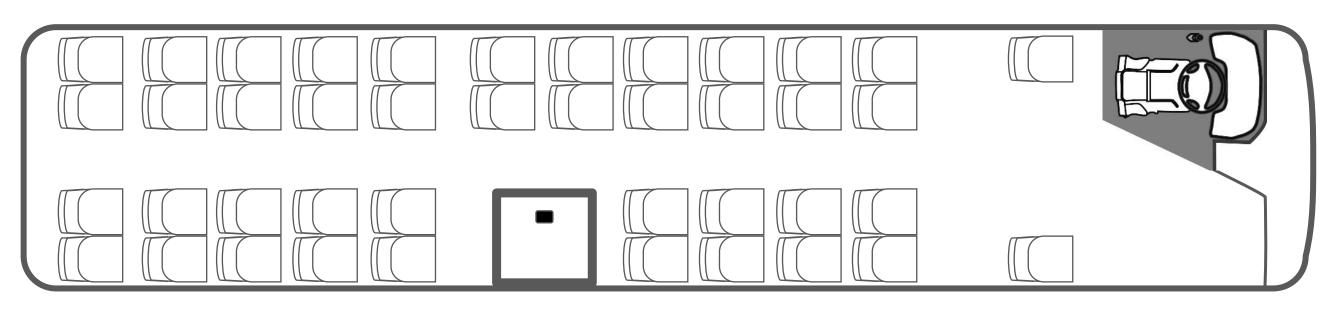

### **Seating variants**

A12 | Passenger seats 42+1 | Total passenger 70

A12 | Passenger seats 30+1 | Total passenger 92

### AVEVAI A12 | 373.4 kWh

| Bus Type                              | City bus   Low-floor   AC   |
|---------------------------------------|-----------------------------|
| Driver side                           | Right-hand drive (RHD)      |
| Bus Structure                         | 2 passenger door, monocoque |
| Overall size (mm)                     | 12,000 x 2550 x 3280        |
| Temperature                           | -10 to +45 °C               |
| Altitude                              | 0-2000m                     |
| Gradeability (%)                      | ≥17%                        |
| Minimum ground clearance (mm)         | ≥160                        |
| Mass weight (kg)                      | 19,000 (F7000 / R12,000)    |
| Max speed (km/h)                      | ≤80                         |
| Inner height (mm)                     | ≥2100                       |
| Wheelbase (mm)                        | 6100                        |
| Overhang front/rear (mm)              | 2710 / 3190                 |
| Wheel track front/rear (mm)           | 2110 / 1860                 |
| Curb weight (kg)                      | 13,100                      |
| Approach / departure angle (°)        | 7/7                         |
| Minimum turning diameter (m)          | ≤24                         |
| Passenger capacity                    | 70/43                       |
| Passenger seat (excl. foldable seats) | <b>42+1</b>                 |