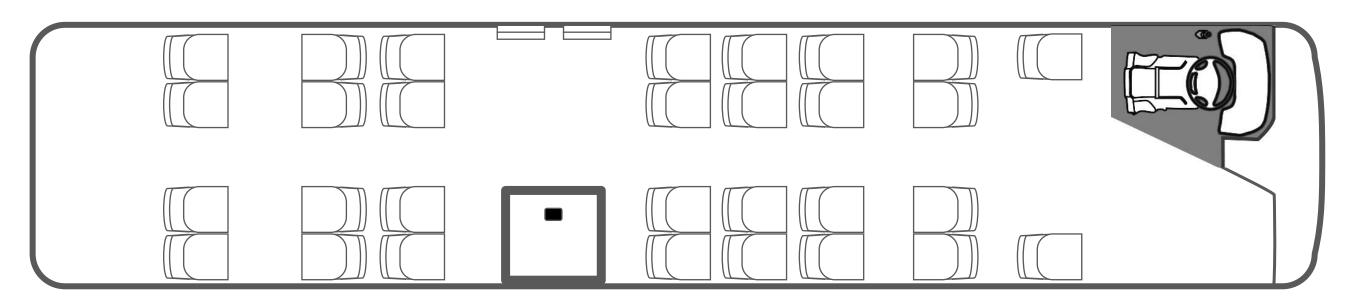

### **Seating variants**

A12 | Passenger seats 42+1 | Total passenger 70

A12 | Passenger seats 30+1 | Total passenger 92

### AVEVAI A12 | 373.4 kWh

| Bus Type                              | City bus   Low-floor   AC   |
|---------------------------------------|-----------------------------|
| Driver side                           | Right-hand drive (RHD)      |
| Bus Structure                         | 2 passenger door, monocoque |
| Overall size (mm)                     | 12,000 x 2550 x 3280        |
| Temperature                           | -10 to +45 °C               |
| Altitude                              | 0-2000m                     |
| Gradeability (%)                      | ≥17%                        |
| Minimum ground clearance (mm)         | ≥160                        |
| Mass weight (kg)                      | 19,000 (F7000 / R12,000)    |
| Max speed (km/h)                      | ≤80                         |
| Inner height (mm)                     | ≥2100                       |
| Wheelbase (mm)                        | 6100                        |
| Overhang front/rear (mm)              | 2710 / 3190                 |
| Wheel track front/rear (mm)           | 2110 / 1860                 |
| Curb weight (kg)                      | 13,100                      |
| Approach / departure angle (°)        | 7/7                         |
| Minimum turning diameter (m)          | ≤24                         |
| Passenger capacity                    | 70/43                       |
| Passenger seat (excl. foldable seats) | <b>42+1</b>                 |