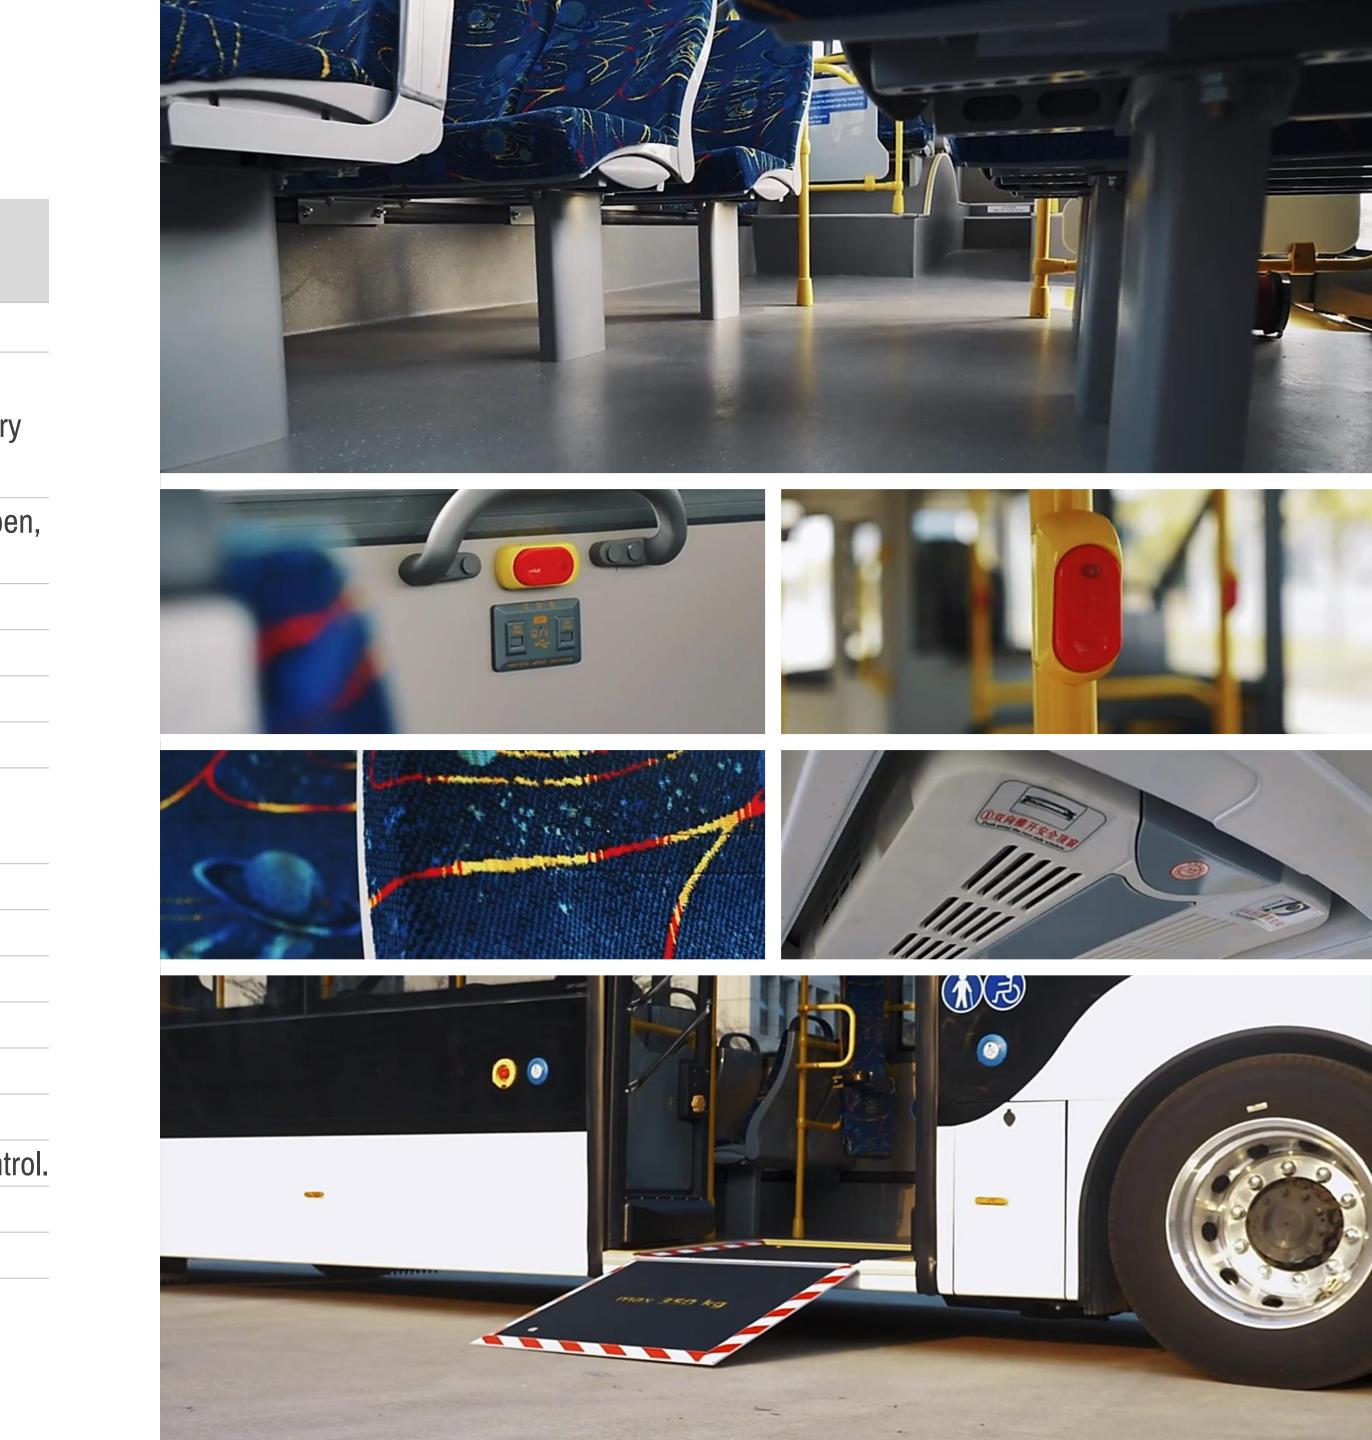

| AVEVAI A12 (373.4 kWh)<br>Bus body                                                                                                  |                                                                                                            | Disable step                                                                      | Manual, max loading capacity 350kg                                                                                                                                                                                                                                                    |
|-------------------------------------------------------------------------------------------------------------------------------------|------------------------------------------------------------------------------------------------------------|-----------------------------------------------------------------------------------|---------------------------------------------------------------------------------------------------------------------------------------------------------------------------------------------------------------------------------------------------------------------------------------|
|                                                                                                                                     |                                                                                                            | Curtain                                                                           | Front manual curtain, driver window with manual sliding telescopic sunshade                                                                                                                                                                                                           |
| Bus body framework and plate                                                                                                        | Low floor, aluminum framework + aluminum plate                                                             | Safety hammer                                                                     | Six units, with sound and light hammer                                                                                                                                                                                                                                                |
| Bus structure                                                                                                                       | Low alloy high strength carbon square tube welding, electrophoresis                                        |                                                                                   | Front window shield with laminated glass<br>Rear window shield with light grey tempered glass<br>Side window with sealing light grey tempered glass<br>Front passenger door with white tempered glass<br>Rear door with Light grey tempered glass<br>All glasses with ECE certificate |
| Driver seat                                                                                                                         | High backrest, multi-function and adjustable driver, water-<br>proof seat with airbag and double hand rest | Glass                                                                             |                                                                                                                                                                                                                                                                                       |
| Driver cab High backrest, multi-function and adjustable driver,<br>water-proof seat with air bag and double hand rest, CE certified | High backrest, multi-function and adjustable driver,                                                       |                                                                                   |                                                                                                                                                                                                                                                                                       |
|                                                                                                                                     | EX. rearview mirror                                                                                        | Long-short arm outside rearview mirror<br>Manual adjustable with defrost function |                                                                                                                                                                                                                                                                                       |
| Passenger seat                                                                                                                      | City bus light weighted water-proof passenger seat soft cushion and backrest                               | Inner rearview mirror                                                             | One square mirror at the front inner roof                                                                                                                                                                                                                                             |
|                                                                                                                                     |                                                                                                            | Passenger door                                                                    | Front and middle passenger door, double<br>pneumatic swing-in passenger door, aluminum<br>spray plastic plate with anti-pinch function (the bus<br>will not move when the door is not properly closed)                                                                                |
| Wheelchair area                                                                                                                     | Wheelchair backrest and safety belt, 2 folding passenger seats                                             |                                                                                   |                                                                                                                                                                                                                                                                                       |
| Airduct                                                                                                                             | Aluminum alloy airduct, adjustable air outlet                                                              |                                                                                   |                                                                                                                                                                                                                                                                                       |
| F/R inner roof                                                                                                                      | Blister molding, front inner top with middle partition                                                     | Emergency valve                                                                   | Inner and exterior emergency valve                                                                                                                                                                                                                                                    |
| Roof decoration plate                                                                                                               | High density PVC plate, light color                                                                        | Outside door switch                                                               | Outside electric front door switch                                                                                                                                                                                                                                                    |
| Side decoration plate                                                                                                               | High density PVC plate, dark grey                                                                          | Side / Rear compartment door                                                      | Aluminum compartment door with hinge, air spring                                                                                                                                                                                                                                      |
| Side window decoration parts                                                                                                        | Soft decoration parts                                                                                      | · · · · · · · · · · · · · · · · · · ·                                             | and door lock                                                                                                                                                                                                                                                                         |
| Handrail, guardrail and ring                                                                                                        | Φ32 yellow spray plastic steel handrail, grey adjustable ring                                              | Roof exit                                                                         | One at the rear, with ventilation function                                                                                                                                                                                                                                            |
| Floor leather                                                                                                                       | PVC floor                                                                                                  | Wiper                                                                             | 180-Watt double speed wiper motor                                                                                                                                                                                                                                                     |
| Floor leather                                                                                                                       | Flame-retardant non-slip quartz sand wear-resistant floor<br>leather                                       | Inner fire extinguisher                                                           | Dry powder fire extinguisher, 2 x 3kg                                                                                                                                                                                                                                                 |
|                                                                                                                                     |                                                                                                            | Painting                                                                          | Local brand plain painting                                                                                                                                                                                                                                                            |

### AVEVAI A12 (373.4 kWh)

| Electrics                    |                                                                                                             |
|------------------------------|-------------------------------------------------------------------------------------------------------------|
| Air conditioning             | Electric AC, only cooling function,<br>Cooling capacity: ≥30000 Kcal/h, integrate battery<br>cooling system |
| Rear compartment door switch | Available, when the rear compartment door is ope the motor could not work                                   |
| Instrument                   | CAN Instrument + mold                                                                                       |
| Audio system                 | MP3, with USB and radio function 8 speaker                                                                  |
| Display board                | LED display board                                                                                           |
| Inner display board          | Front roof LED electric display board                                                                       |
| Monitoring system            | 7-inch screen + middle door<br>Camera + reverse monitor (recording function)                                |
| Drive recorder               | N/A, reserve cable                                                                                          |
| Stop teller                  | Equipped, express in English                                                                                |
| Microphone                   | Driver goose type microphone                                                                                |
| Doorbell                     | Wireless doorbell                                                                                           |
| Wire harness                 | Cable marked with numbers                                                                                   |
| Assistance battery           | 2 x 150 Ah, free maintenance                                                                                |
| Inner light                  | LED, warm white light, with two gear interval contr                                                         |
| Step light                   | Round spotlight                                                                                             |
| Other equipment              | Electric clock, parking plate                                                                               |
| Others                       | All spare part with English marker;<br>Spare part: one set tools and 2 parking wedges                       |