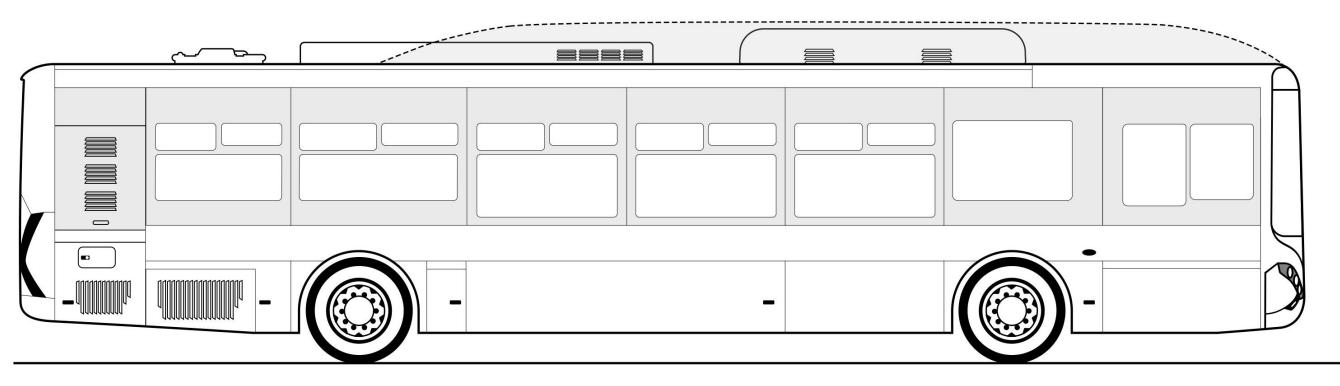

# 

FULLY ELECTRIC BUS TWO PASSENGER DOOR LOW-FLOOR RIGHT HAND DRIVE 12 METER

Make clean and silent public transport available to everyone From early morning to evening, every AVEVAI bus can run full-fledged services, on every route. This offers you ultimate flexibility to use your resources and people in the best possible way. The powerful battery also has advantages for the city.

## Model designations

A12 | Two door | RHD

A12 | Low-floor | Type 2 charger

### **Seating variants**

A12 | Passenger seats 42+1 | Total passenger 70

A12 | Passenger seats 30+1 | Total passenger 92