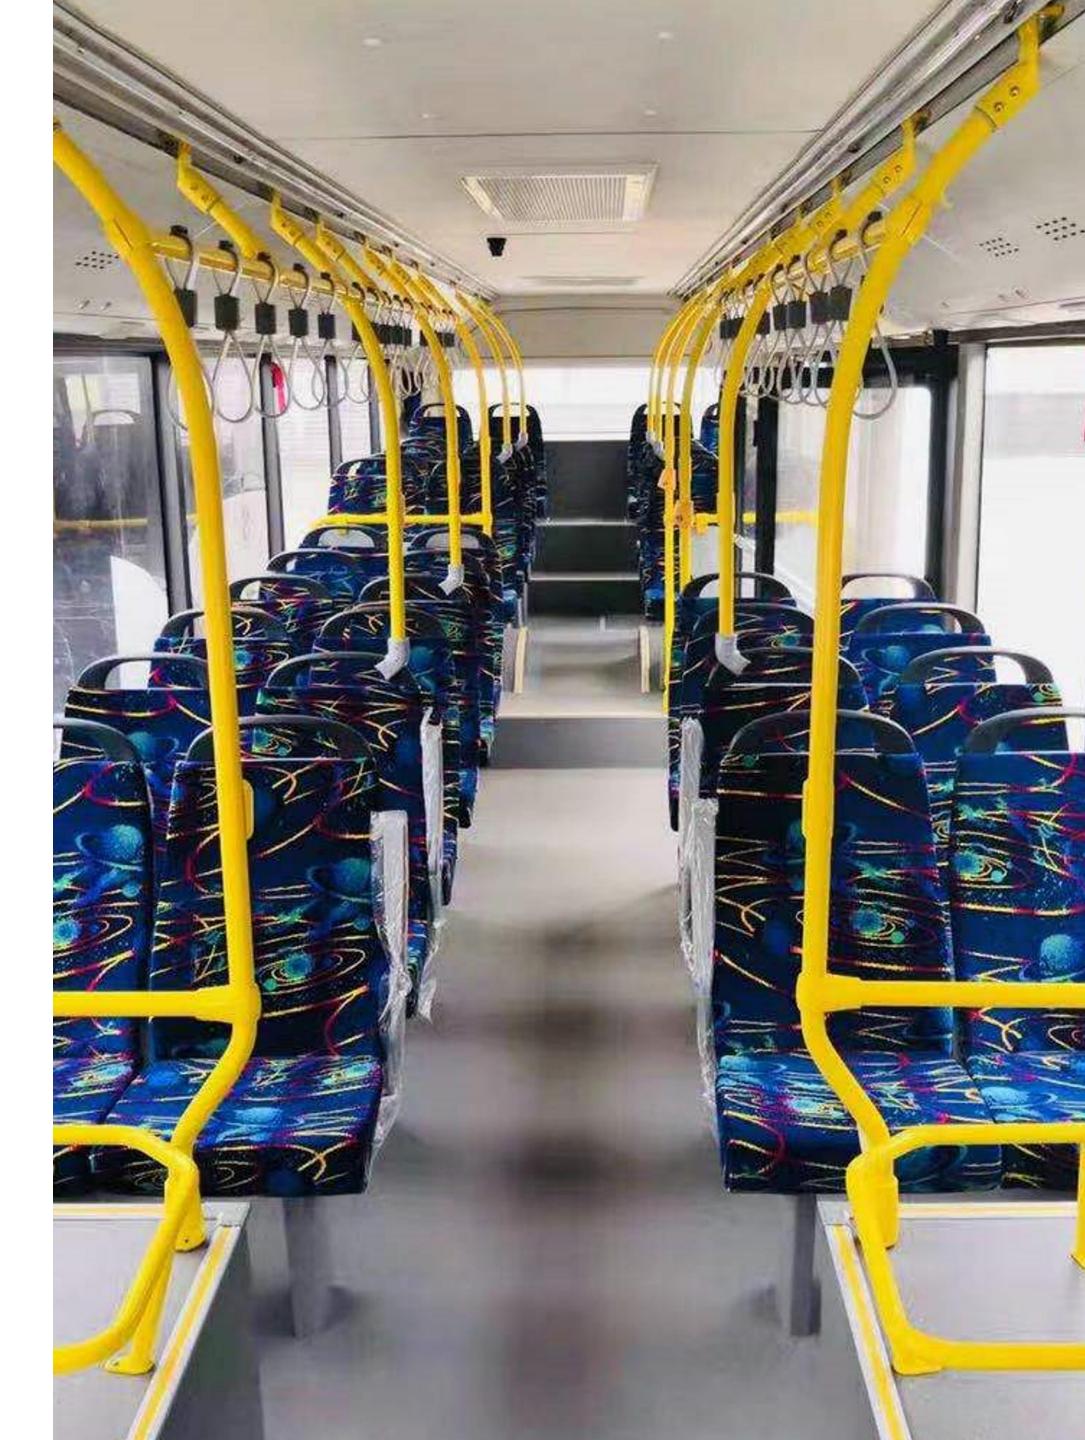

| AVEVAI A12 (373.4 kWh)<br>Bus body                                                                                                  |                                                                                                            | Disable step                                                                      | Manual, max loading capacity 350kg                                                                                                                                                                                                                                                    |
|-------------------------------------------------------------------------------------------------------------------------------------|------------------------------------------------------------------------------------------------------------|-----------------------------------------------------------------------------------|---------------------------------------------------------------------------------------------------------------------------------------------------------------------------------------------------------------------------------------------------------------------------------------|
|                                                                                                                                     |                                                                                                            | Curtain                                                                           | Front manual curtain, driver window with manual sliding telescopic sunshade                                                                                                                                                                                                           |
| Bus body framework and plate                                                                                                        | Low floor, aluminum framework + aluminum plate                                                             | Safety hammer                                                                     | Six units, with sound and light hammer                                                                                                                                                                                                                                                |
| Bus structure                                                                                                                       | Low alloy high strength carbon square tube welding, electrophoresis                                        |                                                                                   | Front window shield with laminated glass<br>Rear window shield with light grey tempered glass<br>Side window with sealing light grey tempered glass<br>Front passenger door with white tempered glass<br>Rear door with Light grey tempered glass<br>All glasses with ECE certificate |
| Driver seat                                                                                                                         | High backrest, multi-function and adjustable driver, water-<br>proof seat with airbag and double hand rest | Glass                                                                             |                                                                                                                                                                                                                                                                                       |
| Driver cab High backrest, multi-function and adjustable driver,<br>water-proof seat with air bag and double hand rest, CE certified | High backrest, multi-function and adjustable driver,                                                       |                                                                                   |                                                                                                                                                                                                                                                                                       |
|                                                                                                                                     | EX. rearview mirror                                                                                        | Long-short arm outside rearview mirror<br>Manual adjustable with defrost function |                                                                                                                                                                                                                                                                                       |
| Passenger seat                                                                                                                      | City bus light weighted water-proof passenger seat soft cushion and backrest                               | Inner rearview mirror                                                             | One square mirror at the front inner roof                                                                                                                                                                                                                                             |
|                                                                                                                                     |                                                                                                            | Passenger door                                                                    | Front and middle passenger door, double<br>pneumatic swing-in passenger door, aluminum<br>spray plastic plate with anti-pinch function (the bus<br>will not move when the door is not properly closed)                                                                                |
| Wheelchair area                                                                                                                     | Wheelchair backrest and safety belt, 2 folding passenger seats                                             |                                                                                   |                                                                                                                                                                                                                                                                                       |
| Airduct                                                                                                                             | Aluminum alloy airduct, adjustable air outlet                                                              |                                                                                   |                                                                                                                                                                                                                                                                                       |
| F/R inner roof                                                                                                                      | Blister molding, front inner top with middle partition                                                     | Emergency valve                                                                   | Inner and exterior emergency valve                                                                                                                                                                                                                                                    |
| Roof decoration plate                                                                                                               | High density PVC plate, light color                                                                        | Outside door switch                                                               | Outside electric front door switch                                                                                                                                                                                                                                                    |
| Side decoration plate                                                                                                               | High density PVC plate, dark grey                                                                          | Side / Rear compartment door                                                      | Aluminum compartment door with hinge, air spring                                                                                                                                                                                                                                      |
| Side window decoration parts                                                                                                        | Soft decoration parts                                                                                      | · · · · · · · · · · · · · · · · · · ·                                             | and door lock                                                                                                                                                                                                                                                                         |
| Handrail, guardrail and ring                                                                                                        | Φ32 yellow spray plastic steel handrail, grey adjustable ring                                              | Roof exit                                                                         | One at the rear, with ventilation function                                                                                                                                                                                                                                            |
| Floor leather                                                                                                                       | PVC floor                                                                                                  | Wiper                                                                             | 180-Watt double speed wiper motor                                                                                                                                                                                                                                                     |
| Floor leather                                                                                                                       | Flame-retardant non-slip quartz sand wear-resistant floor<br>leather                                       | Inner fire extinguisher                                                           | Dry powder fire extinguisher, 2 x 3kg                                                                                                                                                                                                                                                 |
|                                                                                                                                     |                                                                                                            | Painting                                                                          | Local brand plain painting                                                                                                                                                                                                                                                            |

### AVEVAI A12 (373.4 kWh)

| Electrics                    |                                                                                                             |
|------------------------------|-------------------------------------------------------------------------------------------------------------|
| Air conditioning             | Electric AC, only cooling function,<br>Cooling capacity: ≥30000 Kcal/h, integrate battery<br>cooling system |
| Rear compartment door switch | Available, when the rear compartment door is ope the motor could not work                                   |
| Instrument                   | CAN Instrument + mold                                                                                       |
| Audio system                 | MP3, with USB and radio function 8 speaker                                                                  |
| Display board                | LED display board                                                                                           |
| Inner display board          | Front roof LED electric display board                                                                       |
| Monitoring system            | 7-inch screen + middle door<br>Camera + reverse monitor (recording function)                                |
| Drive recorder               | N/A, reserve cable                                                                                          |
| Stop teller                  | Equipped, express in English                                                                                |
| Microphone                   | Driver goose type microphone                                                                                |
| Doorbell                     | Wireless doorbell                                                                                           |
| Wire harness                 | Cable marked with numbers                                                                                   |
| Assistance battery           | 2 x 150 Ah, free maintenance                                                                                |
| Inner light                  | LED, warm white light, with two gear interval contr                                                         |
| Step light                   | Round spotlight                                                                                             |
| Other equipment              | Electric clock, parking plate                                                                               |
| Others                       | All spare part with English marker;<br>Spare part: one set tools and 2 parking wedges                       |