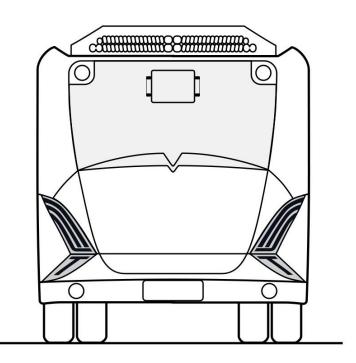

# 

FULLY ELECTRIC BUS TWO PASSENGER DOOR LOW-FLOOR RIGHT HAND DRIVE 12 METER

Make clean and silent public transport available to everyone From early morning to evening, every AVEVAI bus can run full-fledged services, on every route. This offers you ultimate flexibility to use your resources and people in the best possible way. The powerful battery also has advantages for the city.

## Model designations

A12 | Two door | RHD

A12 | Low-floor | Type 2 charger