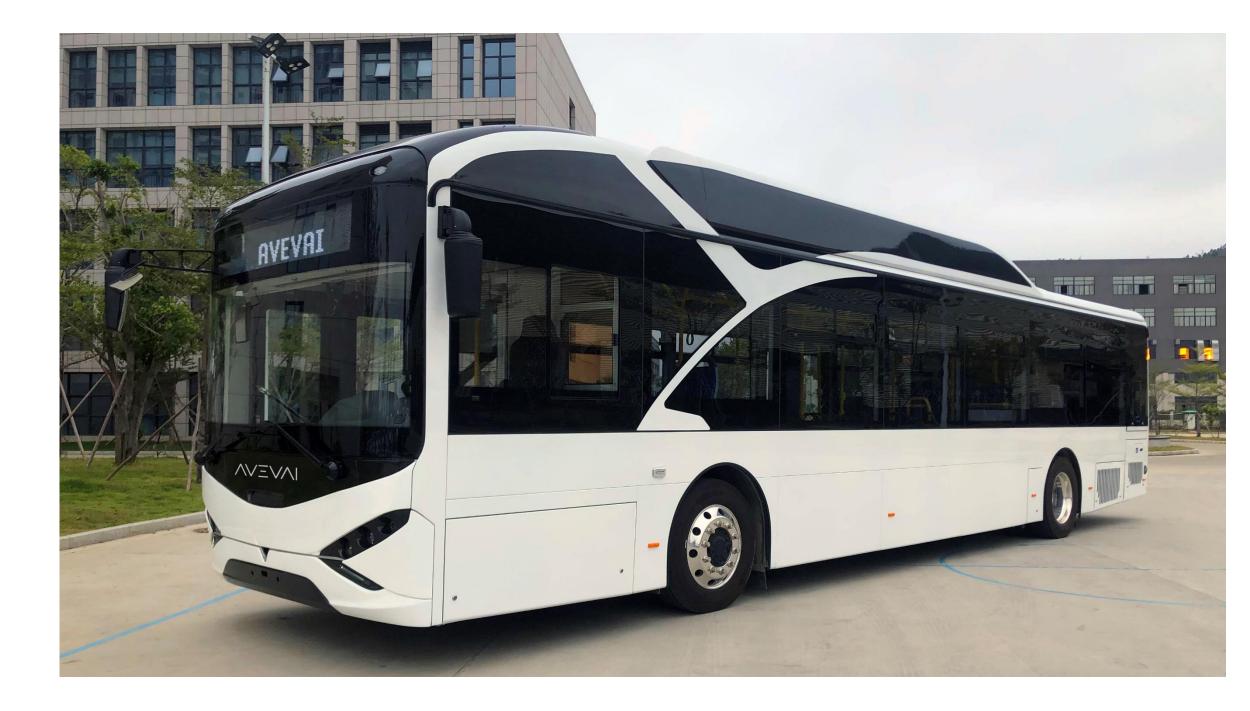

# 

FULLY ELECTRIC BUS TWO PASSENGER DOOR LOW-FLOOR RIGHT HAND DRIVE 12 METER

Make clean and silent public transport available to everyone From early morning to evening, every AVEVAI bus can run full-fledged services, on every route. This offers you ultimate flexibility to use your resources and people in the best possible way. The powerful battery also has advantages for the city.

### AVEVAI A12 | 373.4 kWh

| Bus Type                              | City bus   Low-floor   AC   |
|---------------------------------------|-----------------------------|
| Driver side                           | Right-hand drive (RHD)      |
| Bus Structure                         | 2 passenger door, monocoque |
| Overall size (mm)                     | 12,000 x 2550 x 3280        |
| Temperature                           | -10 to +45 °C               |
| Altitude                              | 0-2000m                     |
| Gradeability (%)                      | ≥17%                        |
| Minimum ground clearance (mm)         | ≥160                        |
| Mass weight (kg)                      | 19,000 (F7000 / R12,000)    |
| Max speed (km/h)                      | ≤80                         |
| Inner height (mm)                     | ≥2100                       |
| Wheelbase (mm)                        | 6100                        |
| Overhang front/rear (mm)              | 2710 / 3190                 |
| Wheel track front/rear (mm)           | 2110 / 1860                 |
| Curb weight (kg)                      | 13,100                      |
| Approach / departure angle (°)        | 7/7                         |
| Minimum turning diameter (m)          | ≤24                         |
| Passenger capacity                    | 70/43                       |
| Passenger seat (excl. foldable seats) | <b>42+1</b>                 |