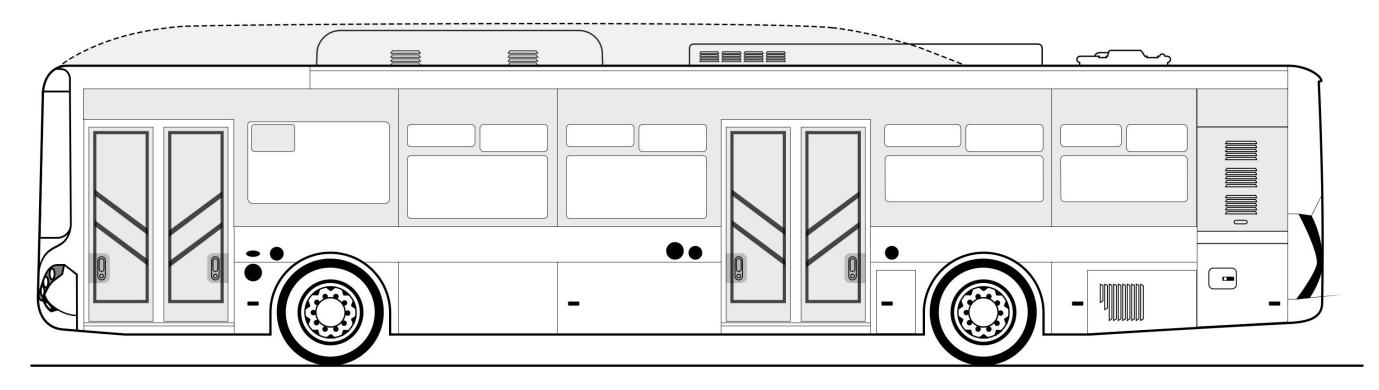

# 

FULLY ELECTRIC BUS TWO PASSENGER DOOR LOW-FLOOR RIGHT HAND DRIVE 12 METER

Make clean and silent public transport available to everyone From early morning to evening, every AVEVAI bus can run full-fledged services, on every route. This offers you ultimate flexibility to use your resources and people in the best possible way. The powerful battery also has advantages for the city.

## Model designations

A12 | Two door | RHD

A12 | Low-floor | Type 2 charger

### **Seating variants**

A12 | Passenger seats 42+1 | Total passenger 70

A12 | Passenger seats 30+1 | Total passenger 92