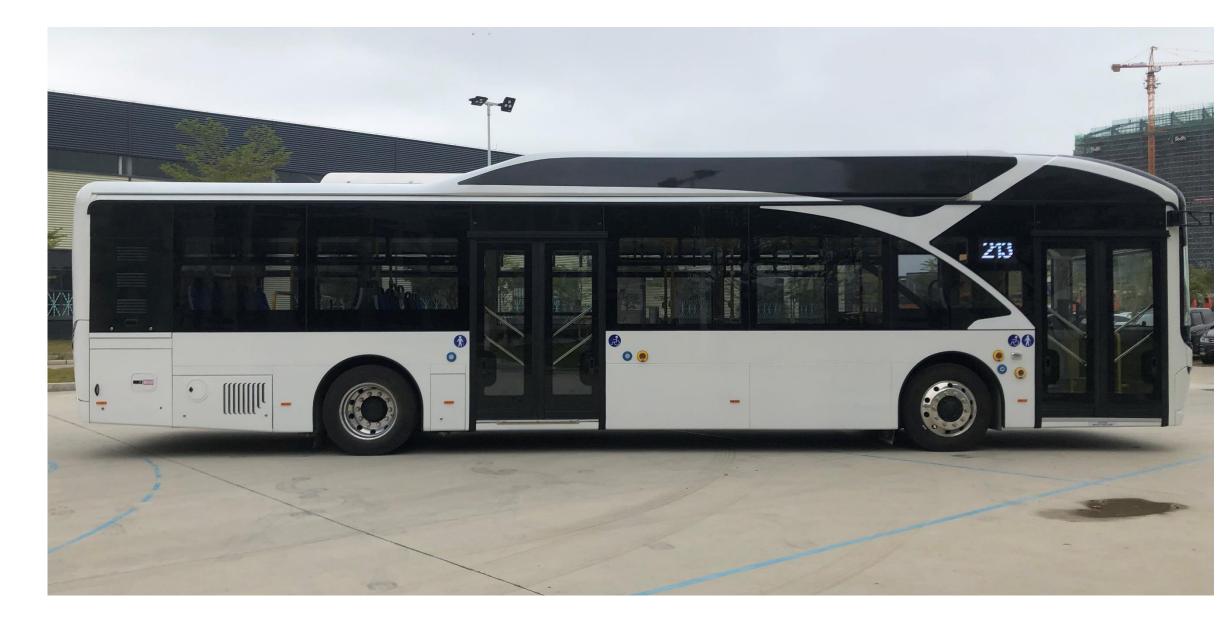

# 

FULLY ELECTRIC BUS TWO PASSENGER DOOR LOW-FLOOR RIGHT HAND DRIVE 12 METER

Make clean and silent public transport available to everyone From early morning to evening, every AVEVAI bus can run full-fledged services, on every route. This offers you ultimate flexibility to use your resources and people in the best possible way. The powerful battery also has advantages for the city.

### AVEVAI A12 | 373.4 kWh

| Bus Type                              | City bus   Low-floor   AC   |
|---------------------------------------|-----------------------------|
| Driver side                           | Right-hand drive (RHD)      |
| Bus Structure                         | 2 passenger door, monocoque |
| Overall size (mm)                     | 12,000 x 2550 x 3280        |
| Temperature                           | -10 to +45 °C               |
| Altitude                              | 0-2000m                     |
| Gradeability (%)                      | ≥17%                        |
| Minimum ground clearance (mm)         | ≥160                        |
| Mass weight (kg)                      | 19,000 (F7000 / R12,000)    |
| Max speed (km/h)                      | ≤80                         |
| Inner height (mm)                     | ≥2100                       |
| Wheelbase (mm)                        | 6100                        |
| Overhang front/rear (mm)              | 2710 / 3190                 |
| Wheel track front/rear (mm)           | 2110 / 1860                 |
| Curb weight (kg)                      | 13,100                      |
| Approach / departure angle (°)        | 7/7                         |
| Minimum turning diameter (m)          | ≤24                         |
| Passenger capacity                    | 70/43                       |
| Passenger seat (excl. foldable seats) | <b>42+1</b>                 |