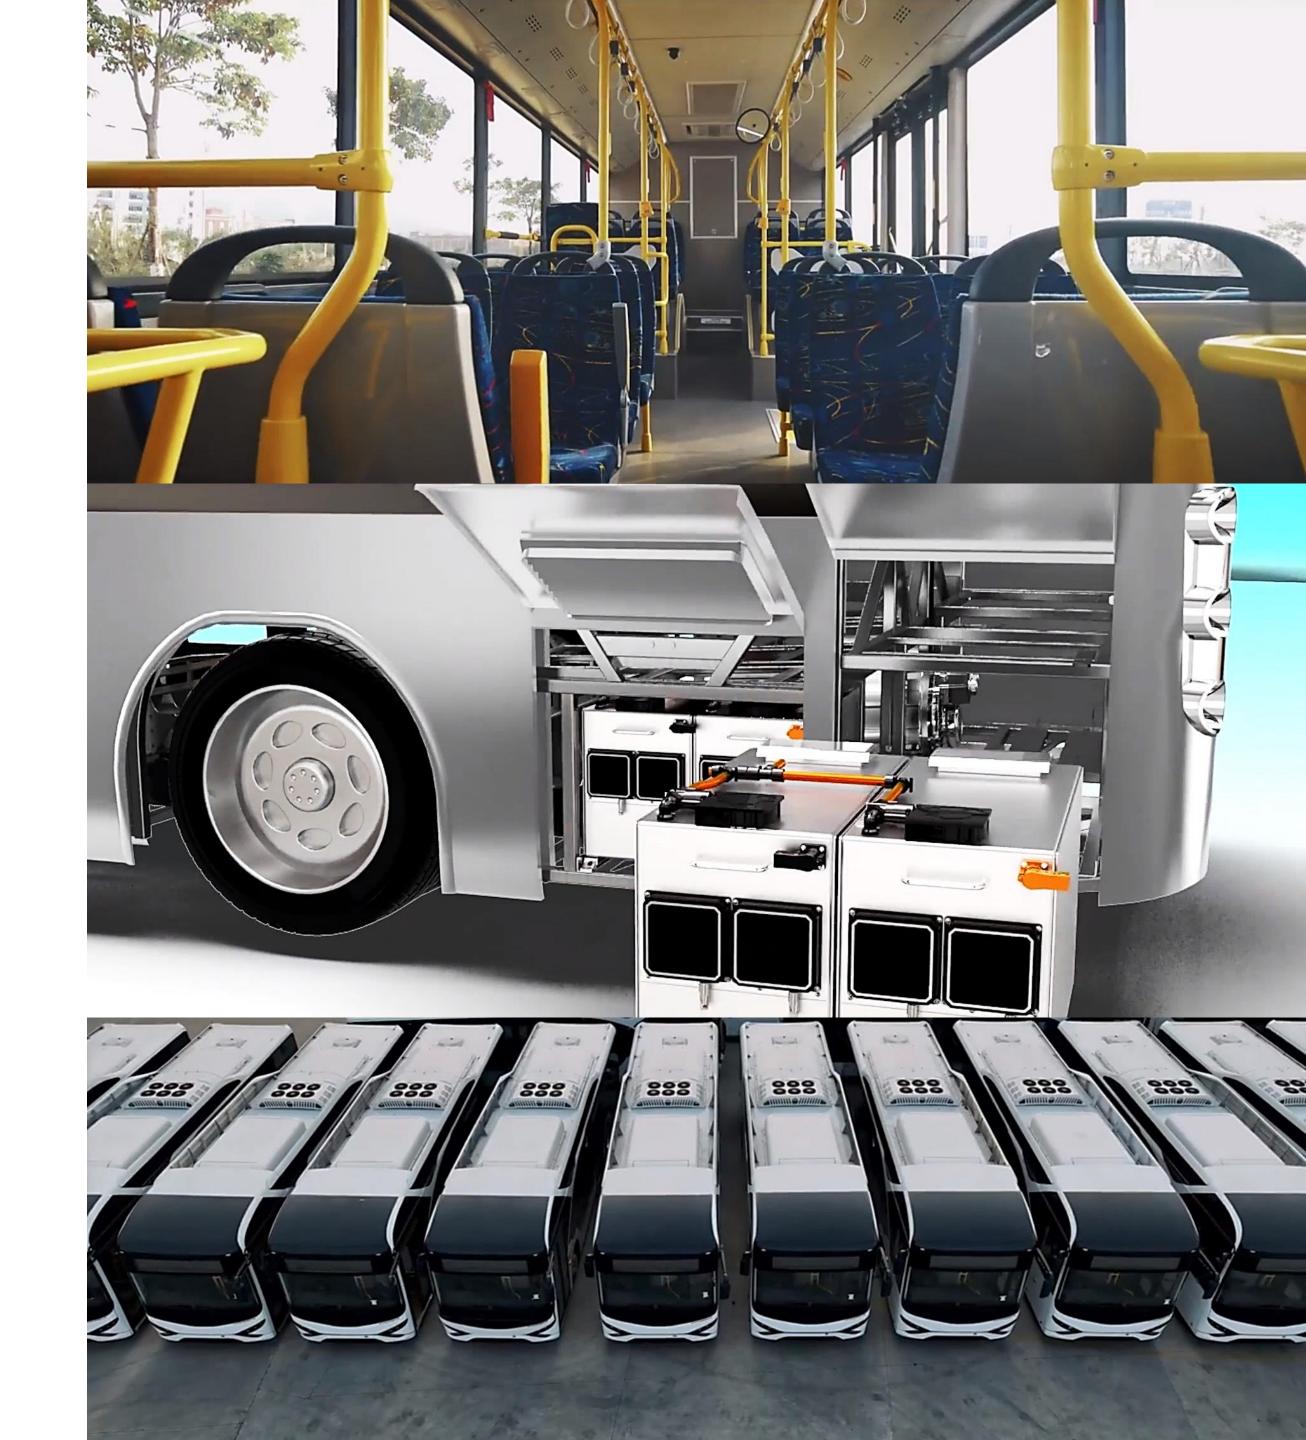

### AVEVAI A12 | 373.4 kWh

| Driving Motor                       | Dana TM4<br>- MD130B (SUMO MD HV3000)<br>- 6-phase permanent magnet synchronous<br>motor<br>- Rated/peak power: 145 / 245 kW<br>- Rated/peak torque: 1100 / 3329 Nm<br>- 3000 rpm, water-cooled, rear direct driving                                                                                      |  |
|-------------------------------------|-----------------------------------------------------------------------------------------------------------------------------------------------------------------------------------------------------------------------------------------------------------------------------------------------------------|--|
| Motor controller                    | Dana TM4, CO200HV                                                                                                                                                                                                                                                                                         |  |
| Battery pack by CATL                | <ul> <li>Cell power: 3.22 V 302 Ah</li> <li>Connection: 2P192S (total: 312 cells)</li> <li>Battery parameter: 618.24 V 604 Ah</li> <li>Total power: 373.4 kWh</li> <li>Battery heating (standard)</li> <li>Temperature suitable: -10 to +45 °C</li> <li>Battery location: under floor and roof</li> </ul> |  |
| Driving range (km)                  | 300 km                                                                                                                                                                                                                                                                                                    |  |
| Battery cooling system              | Integrated inside the air conditioner                                                                                                                                                                                                                                                                     |  |
| All in one controller               | 4in1                                                                                                                                                                                                                                                                                                      |  |
| New energy remote monitoring system | Available                                                                                                                                                                                                                                                                                                 |  |
| Charge socket                       | EU Type 2 direct charge socket, 400A                                                                                                                                                                                                                                                                      |  |

| AVEVAI A12 (373.4 kWh)<br>Bus body                                                                                                  |                                                                                                            | Disable step                                                                      | Manual, max loading capacity 350kg                                                                                                                                                                                                                                                    |
|-------------------------------------------------------------------------------------------------------------------------------------|------------------------------------------------------------------------------------------------------------|-----------------------------------------------------------------------------------|---------------------------------------------------------------------------------------------------------------------------------------------------------------------------------------------------------------------------------------------------------------------------------------|
|                                                                                                                                     |                                                                                                            | Curtain                                                                           | Front manual curtain, driver window with manual sliding telescopic sunshade                                                                                                                                                                                                           |
| Bus body framework and plate                                                                                                        | Low floor, aluminum framework + aluminum plate                                                             | Safety hammer                                                                     | Six units, with sound and light hammer                                                                                                                                                                                                                                                |
| Bus structure                                                                                                                       | Low alloy high strength carbon square tube welding, electrophoresis                                        |                                                                                   | Front window shield with laminated glass<br>Rear window shield with light grey tempered glass<br>Side window with sealing light grey tempered glass<br>Front passenger door with white tempered glass<br>Rear door with Light grey tempered glass<br>All glasses with ECE certificate |
| Driver seat                                                                                                                         | High backrest, multi-function and adjustable driver, water-<br>proof seat with airbag and double hand rest | Glass                                                                             |                                                                                                                                                                                                                                                                                       |
| Driver cab High backrest, multi-function and adjustable driver,<br>water-proof seat with air bag and double hand rest, CE certified | High backrest, multi-function and adjustable driver,                                                       |                                                                                   |                                                                                                                                                                                                                                                                                       |
|                                                                                                                                     | EX. rearview mirror                                                                                        | Long-short arm outside rearview mirror<br>Manual adjustable with defrost function |                                                                                                                                                                                                                                                                                       |
| Passenger seat                                                                                                                      | City bus light weighted water-proof passenger seat soft cushion and backrest                               | Inner rearview mirror                                                             | One square mirror at the front inner roof                                                                                                                                                                                                                                             |
|                                                                                                                                     |                                                                                                            | Passenger door                                                                    | Front and middle passenger door, double<br>pneumatic swing-in passenger door, aluminum<br>spray plastic plate with anti-pinch function (the bus<br>will not move when the door is not properly closed)                                                                                |
| Wheelchair area                                                                                                                     | Wheelchair backrest and safety belt, 2 folding passenger seats                                             |                                                                                   |                                                                                                                                                                                                                                                                                       |
| Airduct                                                                                                                             | Aluminum alloy airduct, adjustable air outlet                                                              |                                                                                   |                                                                                                                                                                                                                                                                                       |
| F/R inner roof                                                                                                                      | Blister molding, front inner top with middle partition                                                     | Emergency valve                                                                   | Inner and exterior emergency valve                                                                                                                                                                                                                                                    |
| Roof decoration plate                                                                                                               | High density PVC plate, light color                                                                        | Outside door switch                                                               | Outside electric front door switch                                                                                                                                                                                                                                                    |
| Side decoration plate                                                                                                               | High density PVC plate, dark grey                                                                          | Side / Rear compartment door                                                      | Aluminum compartment door with hinge, air spring                                                                                                                                                                                                                                      |
| Side window decoration parts                                                                                                        | Soft decoration parts                                                                                      | · · · · · · · · · · · · · · · · · · ·                                             | and door lock                                                                                                                                                                                                                                                                         |
| Handrail, guardrail and ring                                                                                                        | Φ32 yellow spray plastic steel handrail, grey adjustable ring                                              | Roof exit                                                                         | One at the rear, with ventilation function                                                                                                                                                                                                                                            |
| Floor leather                                                                                                                       | PVC floor                                                                                                  | Wiper                                                                             | 180-Watt double speed wiper motor                                                                                                                                                                                                                                                     |
| Floor leather                                                                                                                       | Flame-retardant non-slip quartz sand wear-resistant floor<br>leather                                       | Inner fire extinguisher                                                           | Dry powder fire extinguisher, 2 x 3kg                                                                                                                                                                                                                                                 |
|                                                                                                                                     |                                                                                                            | Painting                                                                          | Local brand plain painting                                                                                                                                                                                                                                                            |