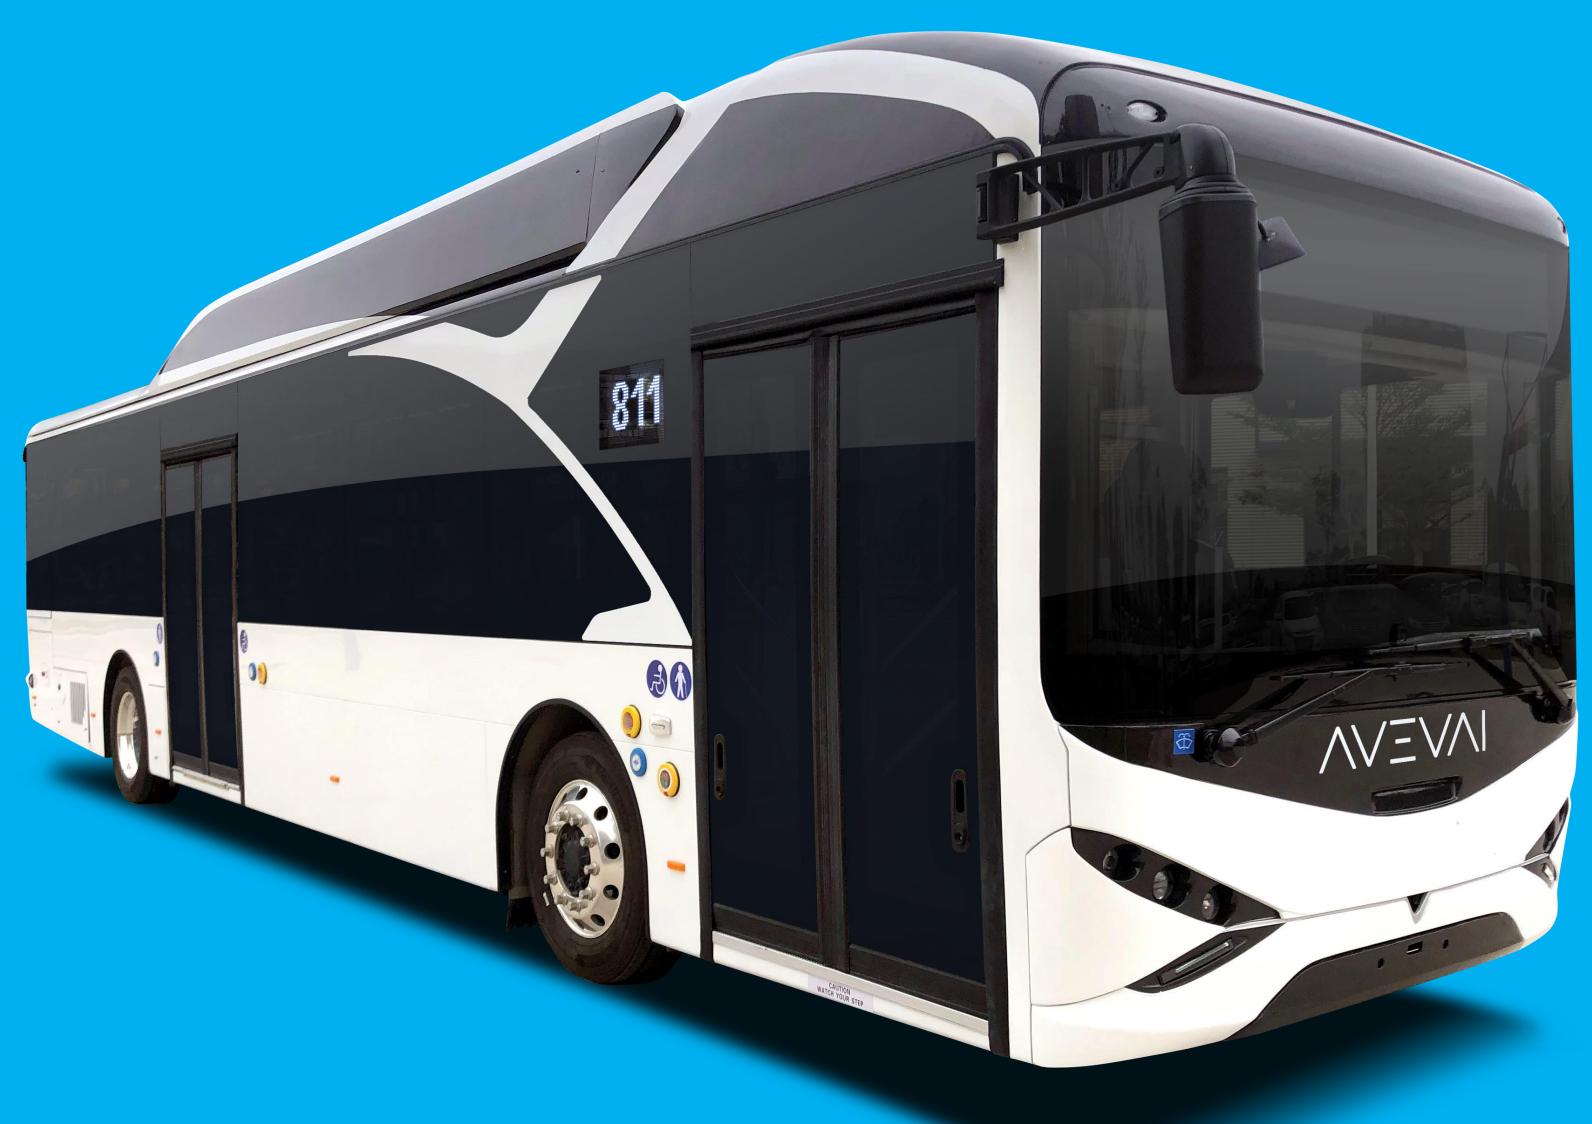

# 

FULLY ELECTRIC BUS TWO PASSENGER DOOR LOW-FLOOR RIGHT HAND DRIVE 12 METER

Make clean and silent public transport available to everyone From early morning to evening, every AVEVAI bus can run full-fledged services, on every route. This offers you ultimate flexibility to use your resources and people in the best possible way. The powerful battery also has advantages for the city.

Additional charging stations are not needed, and routes can be changed whenever necessary, for instance during events. The extremely low energy consumption ensures that your drivers can drive to the depot with sufficient residual charge after their service is completed, without any worries.

## Model designations

A12 | Two door | RHD

A12 | Low-floor | Type 2 charger

### **Seating variants**

A12 | Passenger seats 42+1 | Total passenger 70

A12 | Passenger seats 30+1 | Total passenger 92

### AVEVAI A12 | 373.4 kWh

| Bus Type                              | City bus   Low-floor   AC   |
|---------------------------------------|-----------------------------|
| Driver side                           | Right-hand drive (RHD)      |
| Bus Structure                         | 2 passenger door, monocoque |
| Overall size (mm)                     | 12,000 x 2550 x 3280        |
| Temperature                           | -10 to +45 °C               |
| Altitude                              | 0-2000m                     |
| Gradeability (%)                      | ≥17%                        |
| Minimum ground clearance (mm)         | ≥160                        |
| Mass weight (kg)                      | 19,000 (F7000 / R12,000)    |
| Max speed (km/h)                      | ≤80                         |
| Inner height (mm)                     | ≥2100                       |
| Wheelbase (mm)                        | 6100                        |
| Overhang front/rear (mm)              | 2710 / 3190                 |
| Wheel track front/rear (mm)           | 2110 / 1860                 |
| Curb weight (kg)                      | 13,100                      |
| Approach / departure angle (°)        | 7/7                         |
| Minimum turning diameter (m)          | ≤24                         |
| Passenger capacity                    | 70/43                       |
| Passenger seat (excl. foldable seats) | <b>42+1</b>                 |