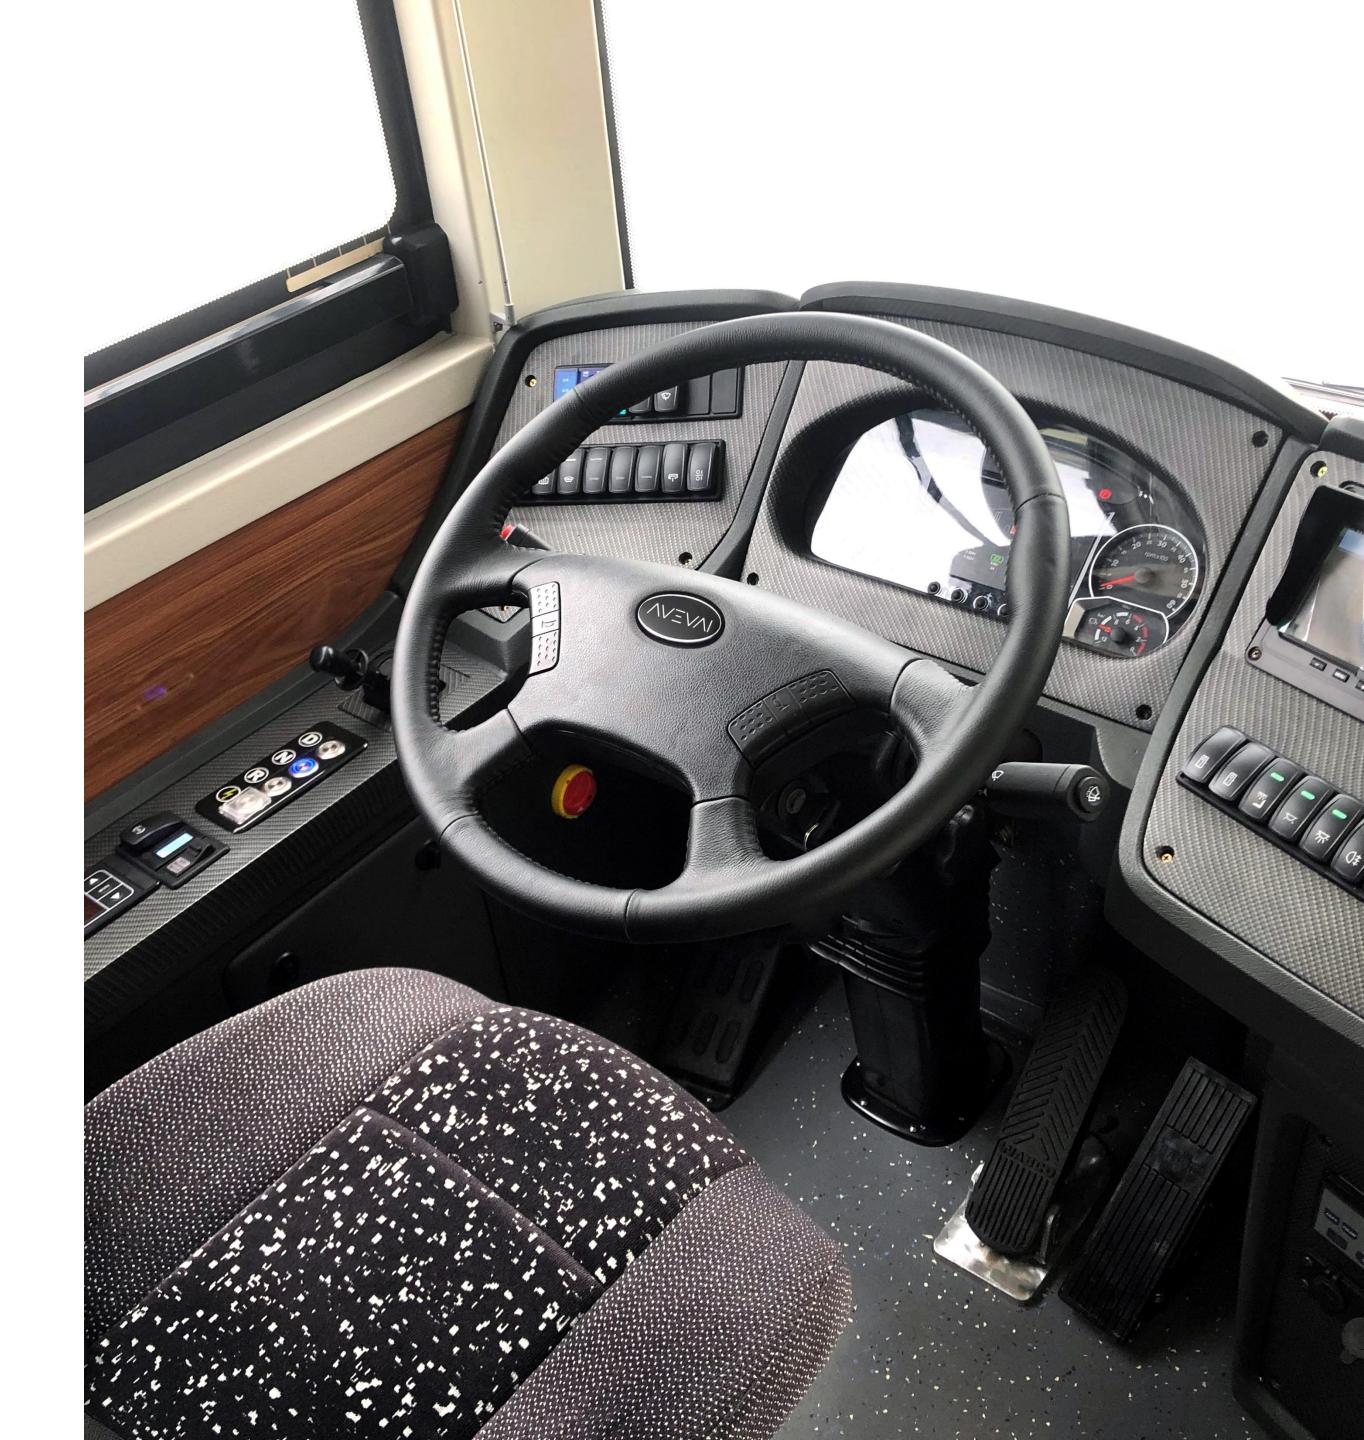

| AVEVAI A12 (373.4 kWh)<br>Bus body                                                                                                  |                                                                                                            | Disable step                                                                      | Manual, max loading capacity 350kg                                                                                                                                                                                                                                                    |
|-------------------------------------------------------------------------------------------------------------------------------------|------------------------------------------------------------------------------------------------------------|-----------------------------------------------------------------------------------|---------------------------------------------------------------------------------------------------------------------------------------------------------------------------------------------------------------------------------------------------------------------------------------|
|                                                                                                                                     |                                                                                                            | Curtain                                                                           | Front manual curtain, driver window with manual sliding telescopic sunshade                                                                                                                                                                                                           |
| Bus body framework and plate                                                                                                        | Low floor, aluminum framework + aluminum plate                                                             | Safety hammer                                                                     | Six units, with sound and light hammer                                                                                                                                                                                                                                                |
| Bus structure                                                                                                                       | Low alloy high strength carbon square tube welding, electrophoresis                                        |                                                                                   | Front window shield with laminated glass<br>Rear window shield with light grey tempered glass<br>Side window with sealing light grey tempered glass<br>Front passenger door with white tempered glass<br>Rear door with Light grey tempered glass<br>All glasses with ECE certificate |
| Driver seat                                                                                                                         | High backrest, multi-function and adjustable driver, water-<br>proof seat with airbag and double hand rest | Glass                                                                             |                                                                                                                                                                                                                                                                                       |
| Driver cab High backrest, multi-function and adjustable driver,<br>water-proof seat with air bag and double hand rest, CE certified | High backrest, multi-function and adjustable driver,                                                       |                                                                                   |                                                                                                                                                                                                                                                                                       |
|                                                                                                                                     | EX. rearview mirror                                                                                        | Long-short arm outside rearview mirror<br>Manual adjustable with defrost function |                                                                                                                                                                                                                                                                                       |
| Passenger seat                                                                                                                      | City bus light weighted water-proof passenger seat soft cushion and backrest                               | Inner rearview mirror                                                             | One square mirror at the front inner roof                                                                                                                                                                                                                                             |
|                                                                                                                                     |                                                                                                            | Passenger door                                                                    | Front and middle passenger door, double<br>pneumatic swing-in passenger door, aluminum<br>spray plastic plate with anti-pinch function (the bus<br>will not move when the door is not properly closed)                                                                                |
| Wheelchair area                                                                                                                     | Wheelchair backrest and safety belt, 2 folding passenger seats                                             |                                                                                   |                                                                                                                                                                                                                                                                                       |
| Airduct                                                                                                                             | Aluminum alloy airduct, adjustable air outlet                                                              |                                                                                   |                                                                                                                                                                                                                                                                                       |
| F/R inner roof                                                                                                                      | Blister molding, front inner top with middle partition                                                     | Emergency valve                                                                   | Inner and exterior emergency valve                                                                                                                                                                                                                                                    |
| Roof decoration plate                                                                                                               | High density PVC plate, light color                                                                        | Outside door switch                                                               | Outside electric front door switch                                                                                                                                                                                                                                                    |
| Side decoration plate                                                                                                               | High density PVC plate, dark grey                                                                          | Side / Rear compartment door                                                      | Aluminum compartment door with hinge, air spring                                                                                                                                                                                                                                      |
| Side window decoration parts                                                                                                        | Soft decoration parts                                                                                      | · · · · · · · · · · · · · · · · · · ·                                             | and door lock                                                                                                                                                                                                                                                                         |
| Handrail, guardrail and ring                                                                                                        | Φ32 yellow spray plastic steel handrail, grey adjustable ring                                              | Roof exit                                                                         | One at the rear, with ventilation function                                                                                                                                                                                                                                            |
| Floor leather                                                                                                                       | PVC floor                                                                                                  | Wiper                                                                             | 180-Watt double speed wiper motor                                                                                                                                                                                                                                                     |
| Floor leather                                                                                                                       | Flame-retardant non-slip quartz sand wear-resistant floor<br>leather                                       | Inner fire extinguisher                                                           | Dry powder fire extinguisher, 2 x 3kg                                                                                                                                                                                                                                                 |
|                                                                                                                                     |                                                                                                            | Painting                                                                          | Local brand plain painting                                                                                                                                                                                                                                                            |

### AVEVAI A12 (373.4 kWh)

| Electrics                    |                                                                                                             |
|------------------------------|-------------------------------------------------------------------------------------------------------------|
| Air conditioning             | Electric AC, only cooling function,<br>Cooling capacity: ≥30000 Kcal/h, integrate battery<br>cooling system |
| Rear compartment door switch | Available, when the rear compartment door is ope the motor could not work                                   |
| Instrument                   | CAN Instrument + mold                                                                                       |
| Audio system                 | MP3, with USB and radio function 8 speaker                                                                  |
| Display board                | LED display board                                                                                           |
| Inner display board          | Front roof LED electric display board                                                                       |
| Monitoring system            | 7-inch screen + middle door<br>Camera + reverse monitor (recording function)                                |
| Drive recorder               | N/A, reserve cable                                                                                          |
| Stop teller                  | Equipped, express in English                                                                                |
| Microphone                   | Driver goose type microphone                                                                                |
| Doorbell                     | Wireless doorbell                                                                                           |
| Wire harness                 | Cable marked with numbers                                                                                   |
| Assistance battery           | 2 x 150 Ah, free maintenance                                                                                |
| Inner light                  | LED, warm white light, with two gear interval contr                                                         |
| Step light                   | Round spotlight                                                                                             |
| Other equipment              | Electric clock, parking plate                                                                               |
| Others                       | All spare part with English marker;<br>Spare part: one set tools and 2 parking wedges                       |